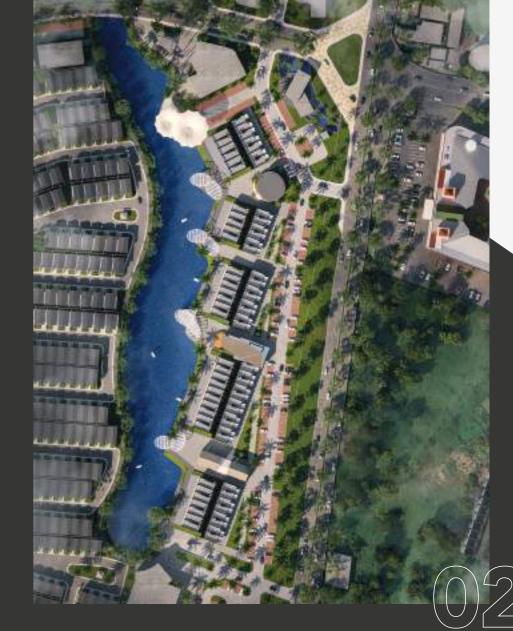

Project Value : IDR 1 Trillion

01 | MAIN LOBBY 02 | MASTER BEDROOM 03 | SOHO 04 | OFFICE

Inspired by Singapore's iconic architecture, **District East** is the Company's mixed-use project (Business Center, Lake View Residences, Food Promenade, Hotel, Club House) which has a harmonious combination of luxury residences and a developing commercial area on the lakeshore. Developed on 26 hectares of land together with PT Perkasa Internusa Mandiri (Alfa Land Group), **District East** offers comfort, happiness, and superior quality of life in one dynamic area.

The **District East** project has a very strategic location in East Karawang, very close to the East Karawang toll gate which only takes about 7 minutes from **District East**. Apart from that, District East has very close access to shopping centers, schools, recreation areas, and hospitals such as Villagio Mall Summarecon, Pelita Bangsa University, Transmart, Al Azhar Galuh Mas School Karawang, Hermina Hospital, and Wonderland Adventure Waterpark.

Project Name : District East

Location : Kondangjaya, East Karawang

Concept : Mixed Use Development (Business Center, Lake View

Residences, Food Promenade, Hotel, Club House)

Unit : 652 Unit (440 Apartment, 100 SOHO, 112 Office)

Area : 26 Hectares

Project Value : IDR 1,7 Trillion

01 | BIRD EYE VIEW DISTRICT EAST 02 | SITE PLAN SHOP HOUSE DISTRICT EAST

03 | CLARKE QUAY WITH LAKE VIEW

04 | MAIN BOULEVARD DISRICT EAST