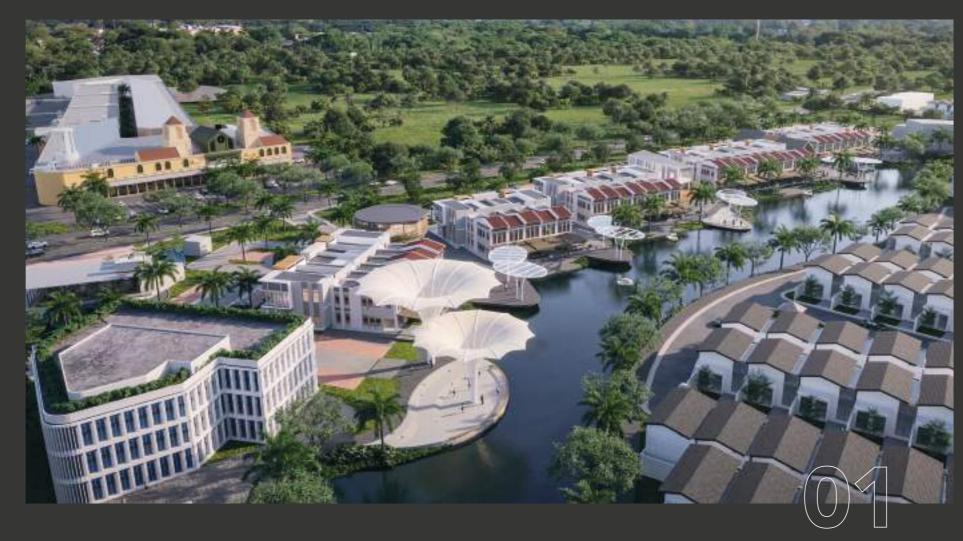

Project Value : IDR 1 Trillion

01 | MAIN LOBBY 02 | MASTER BEDROOM 03 | SOHO 04 | OFFICE

Inspired by Singapore's iconic architecture, **District East** is the Company's mixed-use project (Business Center, Lake View Residences, Food Promenade, Hotel, Club House) which has a harmonious combination of luxury residences and a developing commercial area on the lakeshore. Developed on 26 hectares of land together with PT Perkasa Internusa Mandiri (Alfa Land Group), **District East** offers comfort, happiness, and superior quality of life in one dynamic area.

The **District East** project has a very strategic location in East Karawang, very close to the East Karawang toll gate which only takes about 7 minutes from **District East**. Apart from that, District East has very close access to shopping centers, schools, recreation areas, and hospitals such as Villagio Mall Summarecon, Pelita Bangsa University, Transmart, Al Azhar Galuh Mas School Karawang, Hermina Hospital, and Wonderland Adventure Waterpark.

Project Name : District East

Location : Kondangjaya, East Karawang

Concept : Mixed Use Development (Business Center, Lake View

Residences, Food Promenade, Hotel, Club House)

Unit : 652 Unit (440 Apartment, 100 SOHO, 112 Office)

Area : 26 Hectares

Project Value : IDR 1,7 Trillion

01 | BIRD EYE VIEW DISTRICT EAST 02 | SITE PLAN SHOP HOUSE DISTRICT EAST

03 | CLARKE QUAY WITH LAKE VIEW

04 | MAIN BOULEVARD DISRICT EAST