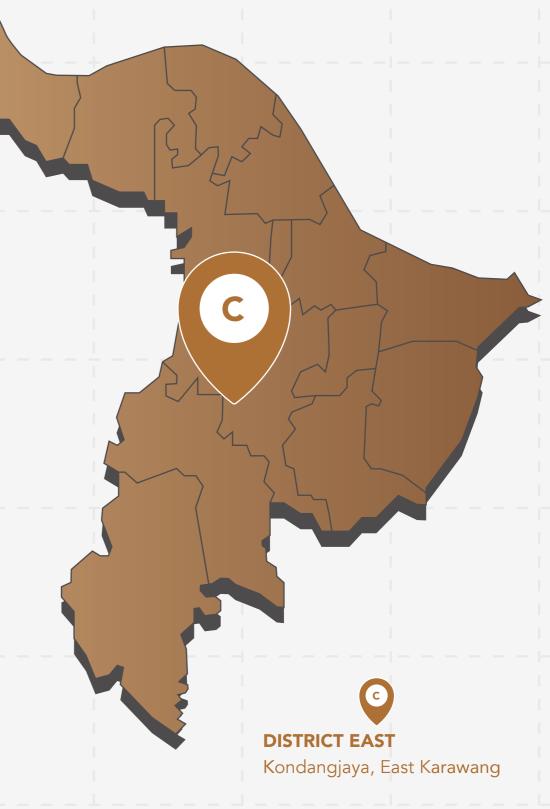

Project Value : IDR 1 Trillion

01 | MAIN LOBBY 02 | MASTER BEDROOM 03 | SOHO 04 | OFFICE

Inspired by Singapore's iconic architecture, **District East** is the Company's mixed-use project (Business Center, Lake View Residences, Food Promenade, Hotel, Club House) which has a harmonious combination of luxury residences and a developing commercial area on the lakeshore. Developed on 26 hectares of land together with PT Perkasa Internusa Mandiri (Alfa Land Group), **District East** offers comfort, happiness, and superior quality of life in one dynamic area.

The **District East** project has a very strategic location in East Karawang, very close to the East Karawang toll gate which only takes about 7 minutes from **District East**. Apart from that, District East has very close access to shopping centers, schools, recreation areas, and hospitals such as Villagio Mall Summarecon, Pelita Bangsa University, Transmart, Al Azhar Galuh Mas School Karawang, Hermina Hospital, and Wonderland Adventure Waterpark.

Project Name : District East

Location : Kondangjaya, East Karawang

Concept : Mixed Use Development (Business Center, Lake View

Residences, Food Promenade, Hotel, Club House)

Unit : 652 Unit (440 Apartment, 100 SOHO, 112 Office)

Area : 26 Hectares

Project Value : IDR 1,7 Trillion

01 | BIRD EYE VIEW DISTRICT EAST 02 | SITE PLAN SHOP HOUSE DISTRICT EAST

03 | CLARKE QUAY WITH LAKE VIEW

04 | MAIN BOULEVARD DISRICT EAST