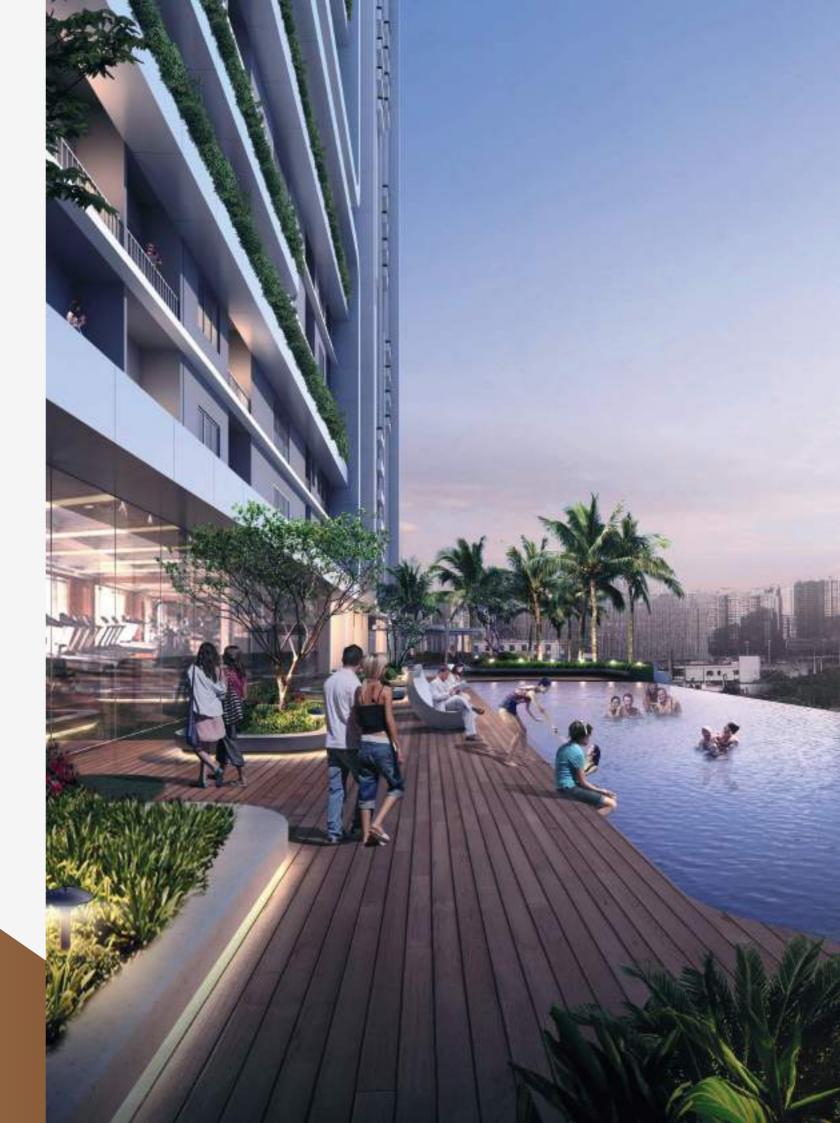

01 | LOBBY 02 | SWIMMING POOL 03 | FITNESS CENTER 04 | COMMUNAL AREA

Le Smiel

**The Smith** is a mixed-use building that consists of apartments, offices, and the concept of residential offices, namely SOHO (small office home office) in Alam Sutera. SOHO is a new type of unit offered by the Company, where buyers can use SOHO units for residences, offices and warehouses. In order to support the concept of 3.0 Home & Start up Company offered by The Smith project, The Smith has 3 basic concepts, namely Professional, Status, and Community which can support apartment owners, offices, and SOHO.