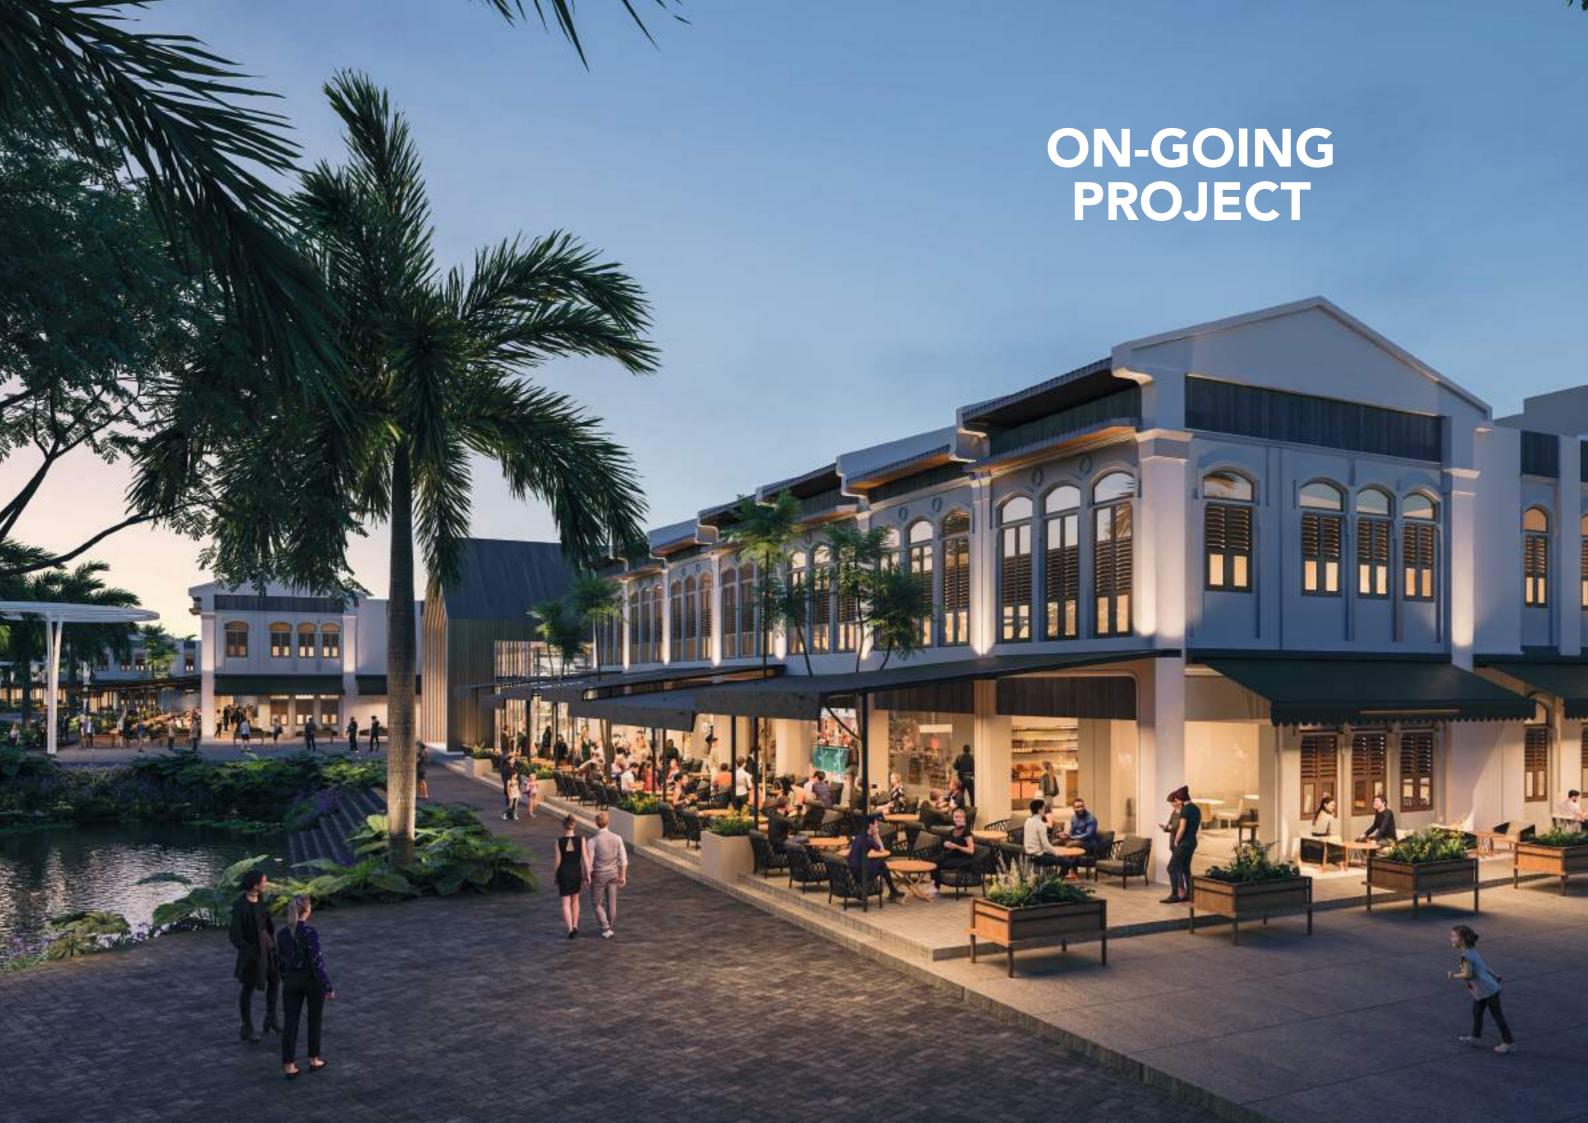

Project Value : IDR 1 Trillion

01 | MAIN LOBBY 02 | MASTER BEDROOM 03 | SOHO 04 | OFFICE

Inspired by Singapore's iconic architecture, **District East** is the Company's mixed-use project (Business Center, Lake View Residences, Food Promenade, Hotel, Club House) which has a harmonious combination of luxury residences and a developing commercial area on the lakeshore. Developed on 26 hectares of land together with PT Perkasa Internusa Mandiri (Alfa Land Group), **District East** offers comfort, happiness, and superior quality of life in one dynamic area.

The **District East** project has a very strategic location in East Karawang, very close to the East Karawang toll gate which only takes about 7 minutes from **District East**. Apart from that, District East has very close access to shopping centers, schools, recreation areas, and hospitals such as Villagio Mall Summarecon, Pelita Bangsa University, Transmart, Al Azhar Galuh Mas School Karawang, Hermina Hospital, and Wonderland Adventure Waterpark.

Project Name : District East

Location : Kondangjaya, East Karawang

Concept : Mixed Use Development (Business Center, Lake View

Residences, Food Promenade, Hotel, Club House)

Unit : 652 Unit (440 Apartment, 100 SOHO, 112 Office)

Area : 26 Hectares

Project Value : IDR 1,7 Trillion

01 | BIRD EYE VIEW DISTRICT EAST 02 | SITE PLAN SHOP HOUSE DISTRICT EAST

03 | CLARKE QUAY WITH LAKE VIEW

04 | MAIN BOULEVARD DISRICT EAST