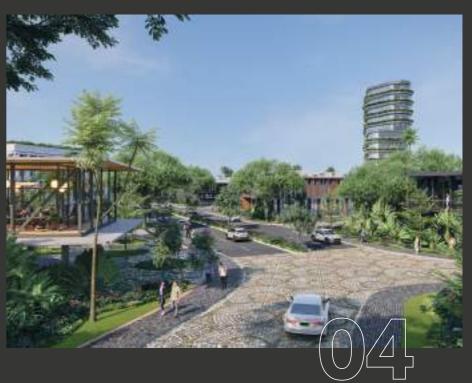

Project Value : IDR 1 Trillion

01 | MAIN LOBBY 02 | MASTER BEDROOM 03 | SOHO 04 | OFFICE

Inspired by Singapore's iconic architecture, **District East** is the Company's mixed-use project (Business Center, Lake View Residences, Food Promenade, Hotel, Club House) which has a harmonious combination of luxury residences and a developing commercial area on the lakeshore. Developed on 26 hectares of land together with PT Perkasa Internusa Mandiri (Alfa Land Group), **District East** offers comfort, happiness, and superior quality of life in one dynamic area.

The **District East** project has a very strategic location in East Karawang, very close to the East Karawang toll gate which only takes about 7 minutes from **District East**. Apart from that, District East has very close access to shopping centers, schools, recreation areas, and hospitals such as Villagio Mall Summarecon, Pelita Bangsa University, Transmart, Al Azhar Galuh Mas School Karawang, Hermina Hospital, and Wonderland Adventure Waterpark.

## **EASTWOOD**

Presenting a modern Singaporean lifestyle, Eastwood blends urban luxury with the charm of Eastern culture to create a life that is not only superior but also depicts harmony. Soak up the natural beauty of the lake that offers peace and tranquility of the heart. Explore the beauty of the stunning premium shopping mall Sumarecon Villaggio, just a step away from your residence.