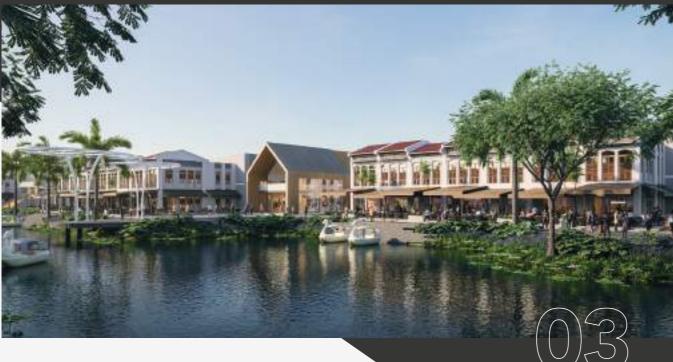

Project Value : IDR 1 Trillion

01 | MAIN LOBBY 02 | MASTER BEDROOM 03 | SOHO 04 | OFFICE

Inspired by Singapore's iconic architecture, **District East** is the Company's mixed-use project (Business Center, Lake View Residences, Food Promenade, Hotel, Club House) which has a harmonious combination of luxury residences and a developing commercial area on the lakeshore. Developed on 26 hectares of land together with PT Perkasa Internusa Mandiri (Alfa Land Group), **District East** offers comfort, happiness, and superior quality of life in one dynamic area.

The **District East** project has a very strategic location in East Karawang, very close to the East Karawang toll gate which only takes about 7 minutes from **District East**. Apart from that, District East has very close access to shopping centers, schools, recreation areas, and hospitals such as Villagio Mall Summarecon, Pelita Bangsa University, Transmart, Al Azhar Galuh Mas School Karawang, Hermina Hospital, and Wonderland Adventure Waterpark.

Project Name : District East

Location : Kondangjaya, East Karawang

Concept : Mixed Use Development (Business Center, Lake View

Residences, Food Promenade, Hotel, Club House)

Unit : 652 Unit (440 Apartment, 100 SOHO, 112 Office)

Area : 26 Hectares

Project Value : IDR 1,7 Trillion

01 | BIRD EYE VIEW DISTRICT EAST 02 | SITE PLAN SHOP HOUSE DISTRICT EAST

03 | CLARKE QUAY WITH LAKE VIEW

04 | MAIN BOULEVARD DISRICT EAST