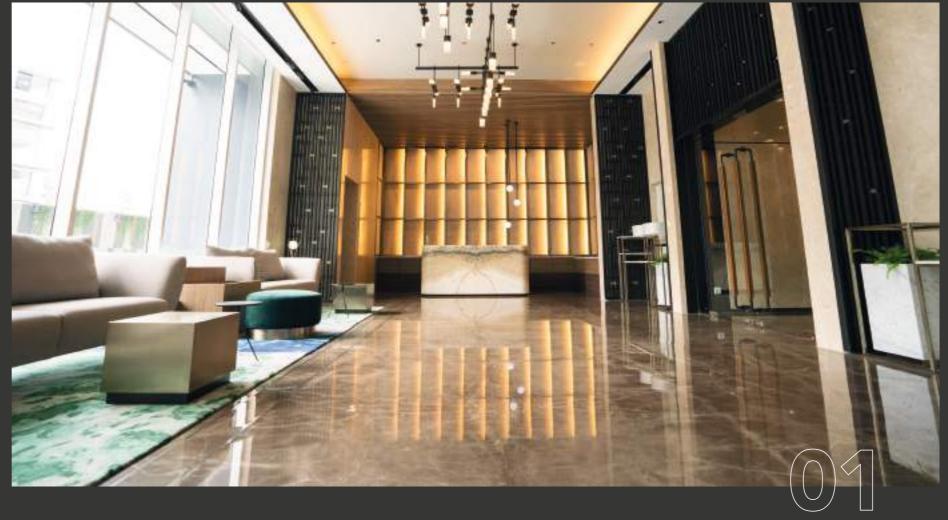

01 | LOBBY 02 | SWIMMING POOL 03 | FITNESS CENTER 04 | COMMUNAL AREA

Le Smiel

**The Smith** is a mixed-use building that consists of apartments, offices, and the concept of residential offices, namely SOHO (small office home office) in Alam Sutera. SOHO is a new type of unit offered by the Company, where buyers can use SOHO units for residences, offices and warehouses. In order to support the concept of 3.0 Home & Start up Company offered by The Smith project, The Smith has 3 basic concepts, namely Professional, Status, and Community which can support apartment owners, offices, and SOHO.