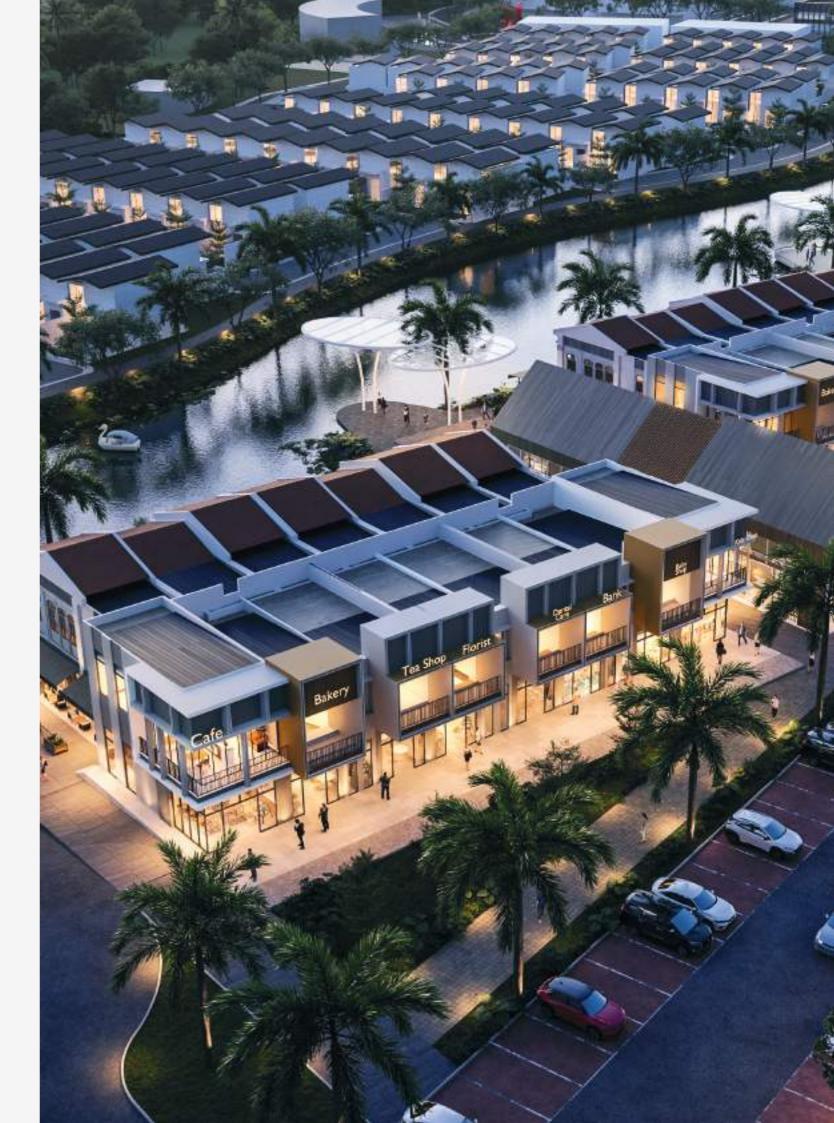

Project Value : IDR 1 Trillion

01 | MAIN LOBBY 02 | MASTER BEDROOM 03 | SOHO 04 | OFFICE

Inspired by Singapore's iconic architecture, **District East** is the Company's mixed-use project (Business Center, Lake View Residences, Food Promenade, Hotel, Club House) which has a harmonious combination of luxury residences and a developing commercial area on the lakeshore. Developed on 26 hectares of land together with PT Perkasa Internusa Mandiri (Alfa Land Group), **District East** offers comfort, happiness, and superior quality of life in one dynamic area.

The **District East** project has a very strategic location in East Karawang, very close to the East Karawang toll gate which only takes about 7 minutes from **District East**. Apart from that, District East has very close access to shopping centers, schools, recreation areas, and hospitals such as Villagio Mall Summarecon, Pelita Bangsa University, Transmart, Al Azhar Galuh Mas School Karawang, Hermina Hospital, and Wonderland Adventure Waterpark.

Project Name : District East

Location : Kondangjaya, East Karawang

Concept : Mixed Use Development (Business Center, Lake View

Residences, Food Promenade, Hotel, Club House)

Unit : 652 Unit (440 Apartment, 100 SOHO, 112 Office)

Area : 26 Hectares

Project Value : IDR 1,7 Trillion

01 | BIRD EYE VIEW DISTRICT EAST 02 | SITE PLAN SHOP HOUSE DISTRICT EAST

03 | CLARKE QUAY WITH LAKE VIEW

04 | MAIN BOULEVARD DISRICT EAST