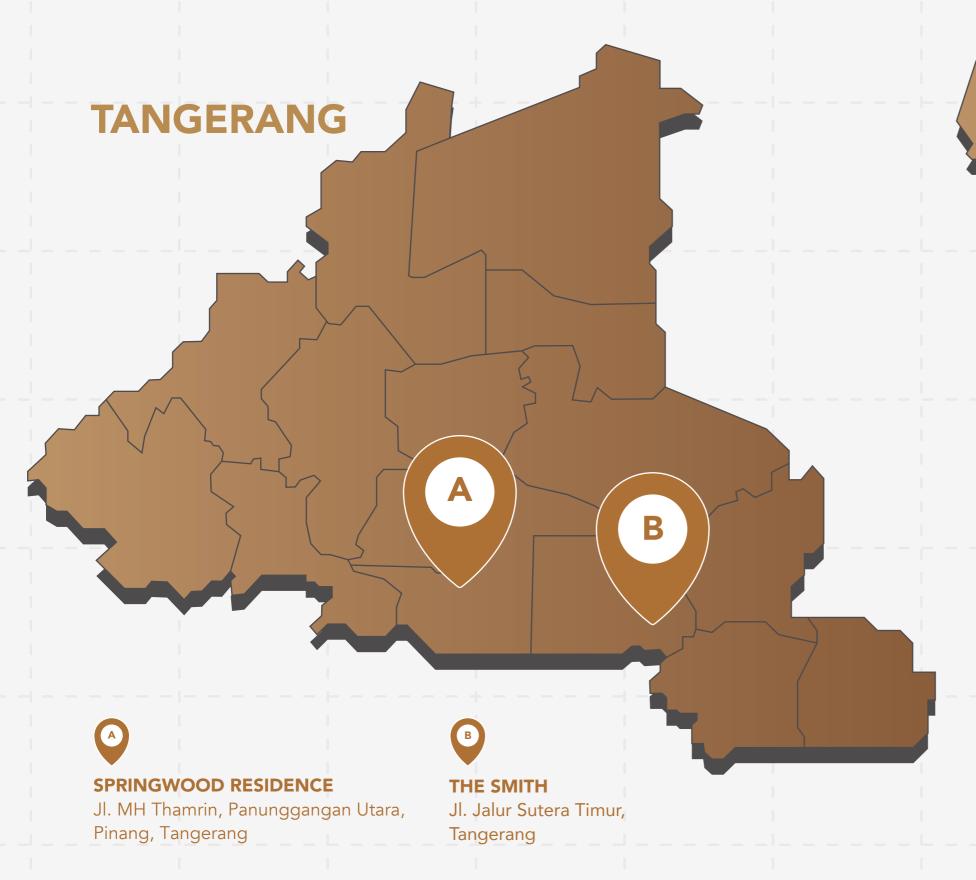

## **KARAWANG**

**Springwood Residence** is an apartment built in Tangerang City. Springwood Apartments provide premium quality apartment housing at affordable prices. This apartment has a very strategic location with easy access to the Tangerang and Alam Sutera Toll Gate and is strategically located close to the malls and education centers.

Access to **Springwood Residence** only takes about 2 minutes to reach the Tangerang Serpong toll gate exit. In addition, Springwood Residence also has a location close to the Alam Sutera area as the city center which has various facilities and is very close to the Binus Universitywhich is about 1.3 km from Springwood Residence.

Project Name : Springwood Residence

Location : Jl. MH Thamrin, Panunggangan Utara, Pinang, Tangerang

Concept : Apartment
Unit : 1400 Unit
Area : 6500 m2
Year of Completion : 2019

Project Value : IDR 900 Billion

01 | LOBBY 02 | SWIMMING POOL 03 | FITNESS CENTER 04 | COMMUNAL AREA

Le Smiel

**The Smith** is a mixed-use building that consists of apartments, offices, and the concept of residential offices, namely SOHO (small office home office) in Alam Sutera. SOHO is a new type of unit offered by the Company, where buyers can use SOHO units for residences, offices and warehouses. In order to support the concept of 3.0 Home & Start up Company offered by The Smith project, The Smith has 3 basic concepts, namely Professional, Status, and Community which can support apartment owners, offices, and SOHO.

Project Name : The Smith

Location : Jl. Jalur Sutera Timur, Tangerang

Concept : Mixed Use Development (Apartments, Offices, SOHO)

Unit : 652 Unit (440 Apartment, 100 SOHO, 112 Office)

Area : 4000 m2Year of Completion : 2021