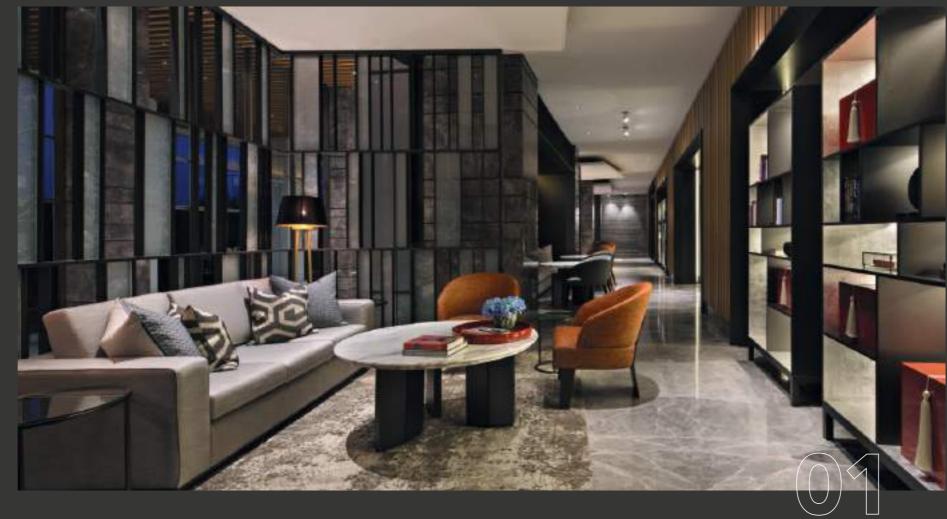

01 | LOBBY 02 | SWIMMING POOL 03 | FITNESS CENTER 04 | COMMUNAL AREA

Le Smiel

**The Smith** is a mixed-use building that consists of apartments, offices, and the concept of residential offices, namely SOHO (small office home office) in Alam Sutera. SOHO is a new type of unit offered by the Company, where buyers can use SOHO units for residences, offices and warehouses. In order to support the concept of 3.0 Home & Start up Company offered by The Smith project, The Smith has 3 basic concepts, namely Professional, Status, and Community which can support apartment owners, offices, and SOHO.