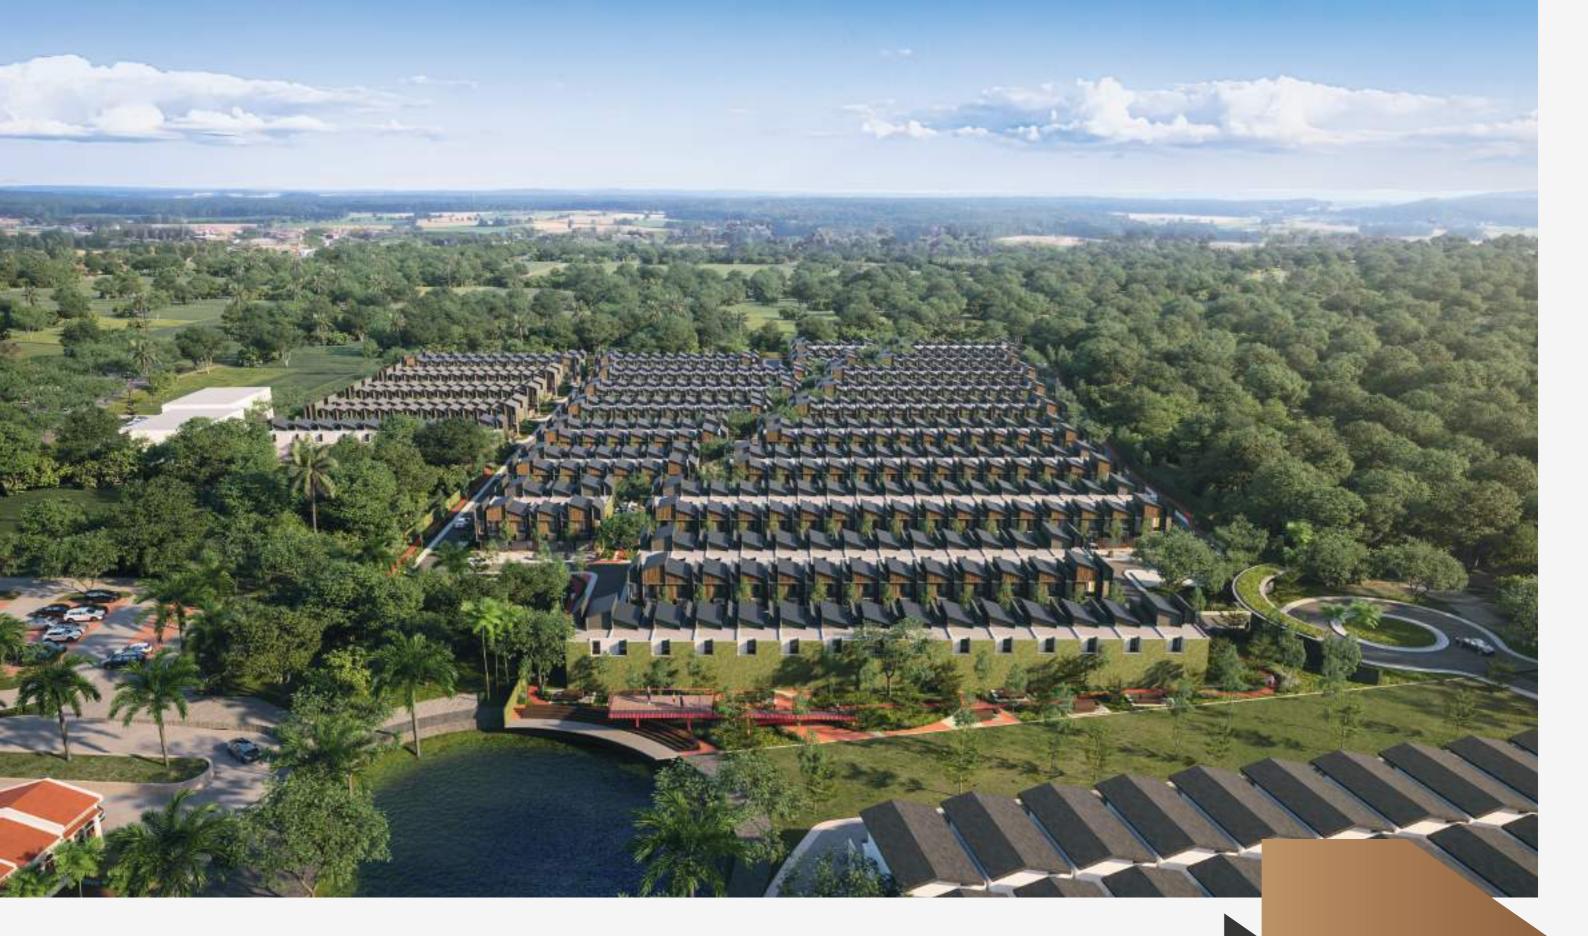

Project Value : IDR 1 Trillion

01 | MAIN LOBBY 02 | MASTER BEDROOM 03 | SOHO 04 | OFFICE

Inspired by Singapore's iconic architecture, **District East** is the Company's mixed-use project (Business Center, Lake View Residences, Food Promenade, Hotel, Club House) which has a harmonious combination of luxury residences and a developing commercial area on the lakeshore. Developed on 26 hectares of land together with PT Perkasa Internusa Mandiri (Alfa Land Group), **District East** offers comfort, happiness, and superior quality of life in one dynamic area.

The **District East** project has a very strategic location in East Karawang, very close to the East Karawang toll gate which only takes about 7 minutes from **District East**. Apart from that, District East has very close access to shopping centers, schools, recreation areas, and hospitals such as Villagio Mall Summarecon, Pelita Bangsa University, Transmart, Al Azhar Galuh Mas School Karawang, Hermina Hospital, and Wonderland Adventure Waterpark.

Project Name : District East

Location : Kondangjaya, East Karawang

Concept : Mixed Use Development (Business Center, Lake View

Residences, Food Promenade, Hotel, Club House)

Unit : 652 Unit (440 Apartment, 100 SOHO, 112 Office)

Area : 26 Hectares

Project Value : IDR 1,7 Trillion

01 | BIRD EYE VIEW DISTRICT EAST 02 | SITE PLAN SHOP HOUSE DISTRICT EAST

03 | CLARKE QUAY WITH LAKE VIEW

04 | MAIN BOULEVARD DISRICT EAST