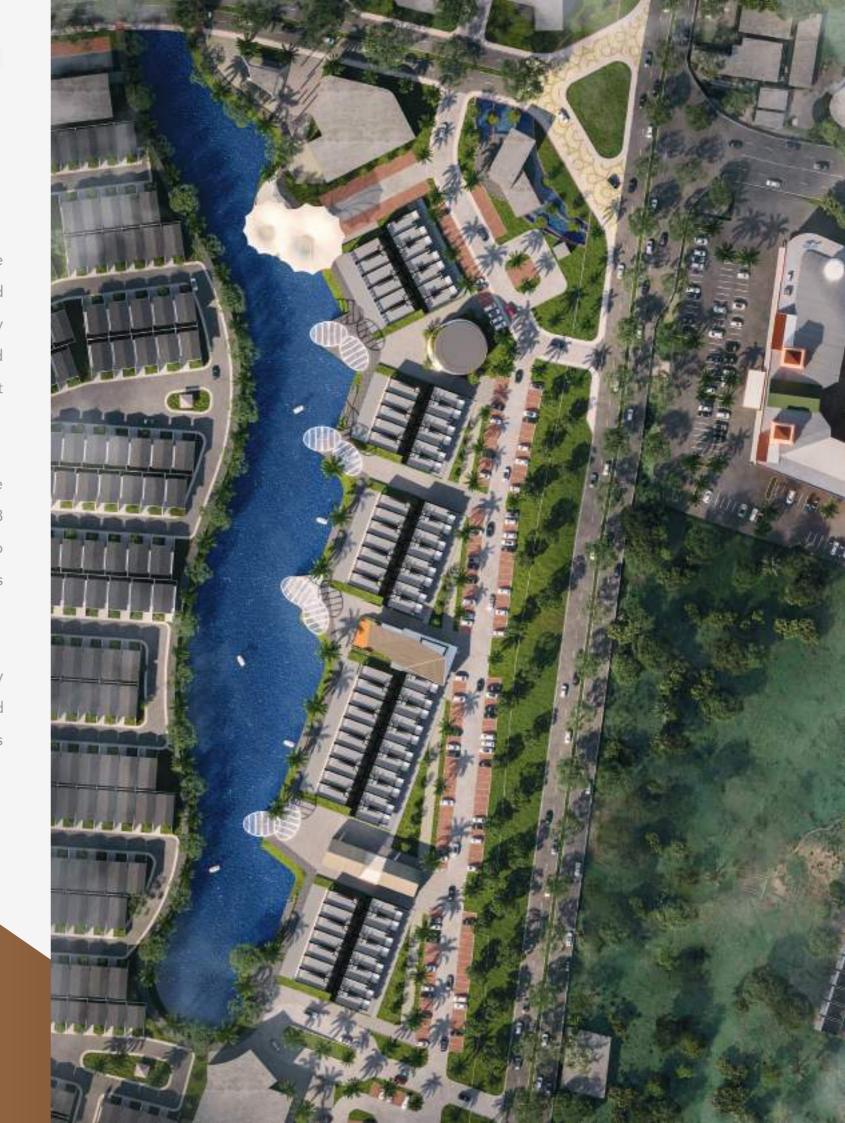

Project Value : IDR 1 Trillion

01 | MAIN LOBBY 02 | MASTER BEDROOM 03 | SOHO 04 | OFFICE

Inspired by Singapore's iconic architecture, **District East** is the Company's mixed-use project (Business Center, Lake View Residences, Food Promenade, Hotel, Club House) which has a harmonious combination of luxury residences and a developing commercial area on the lakeshore. Developed on 26 hectares of land together with PT Perkasa Internusa Mandiri (Alfa Land Group), **District East** offers comfort, happiness, and superior quality of life in one dynamic area.

The **District East** project has a very strategic location in East Karawang, very close to the East Karawang toll gate which only takes about 7 minutes from **District East**. Apart from that, District East has very close access to shopping centers, schools, recreation areas, and hospitals such as Villagio Mall Summarecon, Pelita Bangsa University, Transmart, Al Azhar Galuh Mas School Karawang, Hermina Hospital, and Wonderland Adventure Waterpark.

Project Name : District East

Location : Kondangjaya, East Karawang

Concept : Mixed Use Development (Business Center, Lake View

Residences, Food Promenade, Hotel, Club House)

Unit : 652 Unit (440 Apartment, 100 SOHO, 112 Office)

Area : 26 Hectares

Project Value : IDR 1,7 Trillion

01 | BIRD EYE VIEW DISTRICT EAST 02 | SITE PLAN SHOP HOUSE DISTRICT EAST

03 | CLARKE QUAY WITH LAKE VIEW

04 | MAIN BOULEVARD DISRICT EAST