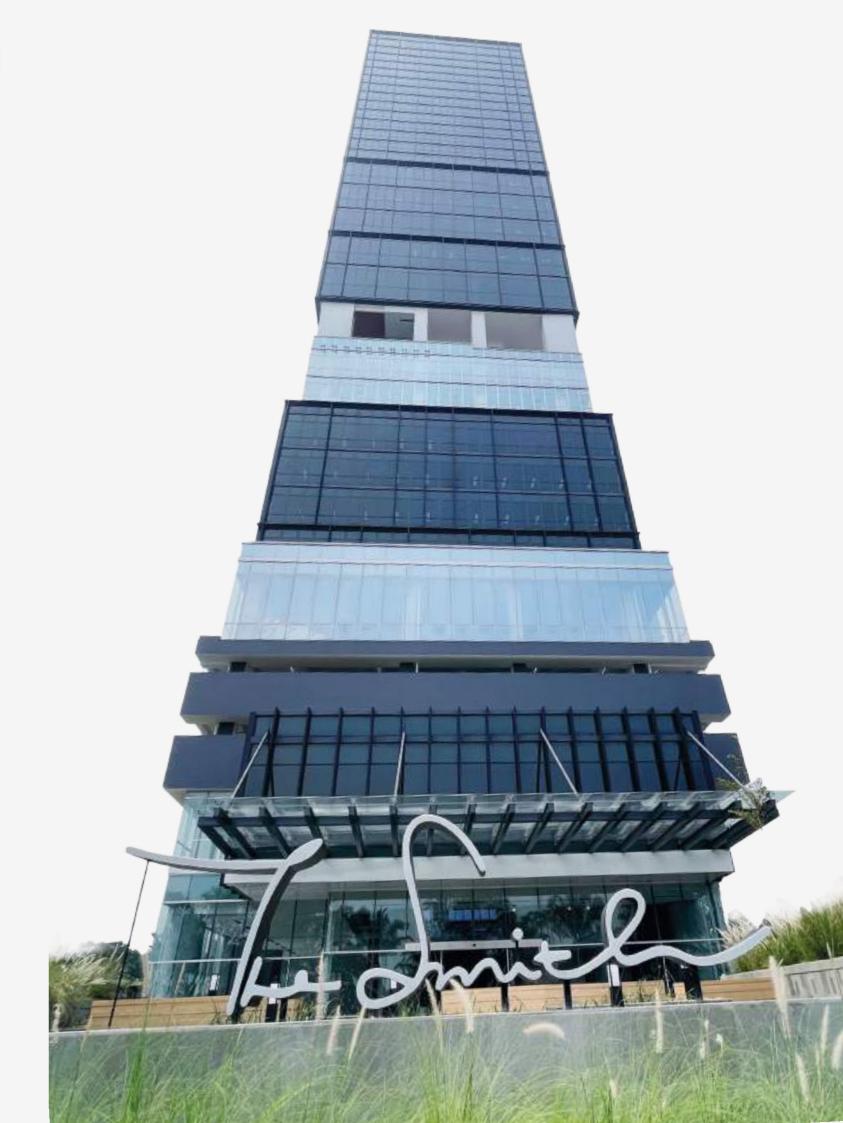

01 | LOBBY 02 | SWIMMING POOL 03 | FITNESS CENTER 04 | COMMUNAL AREA

Le Smiel

**The Smith** is a mixed-use building that consists of apartments, offices, and the concept of residential offices, namely SOHO (small office home office) in Alam Sutera. SOHO is a new type of unit offered by the Company, where buyers can use SOHO units for residences, offices and warehouses. In order to support the concept of 3.0 Home & Start up Company offered by The Smith project, The Smith has 3 basic concepts, namely Professional, Status, and Community which can support apartment owners, offices, and SOHO.

Project Name : The Smith

Location : Jl. Jalur Sutera Timur, Tangerang

Concept : Mixed Use Development (Apartments, Offices, SOHO)

Unit : 652 Unit (440 Apartment, 100 SOHO, 112 Office)

Area : 4000 m2Year of Completion : 2021

Project Value : IDR 1 Trillion

01 | MAIN LOBBY 02 | MASTER BEDROOM 03 | SOHO 04 | OFFICE

Inspired by Singapore's iconic architecture, **District East** is the Company's mixed-use project (Business Center, Lake View Residences, Food Promenade, Hotel, Club House) which has a harmonious combination of luxury residences and a developing commercial area on the lakeshore. Developed on 26 hectares of land together with PT Perkasa Internusa Mandiri (Alfa Land Group), **District East** offers comfort, happiness, and superior quality of life in one dynamic area.