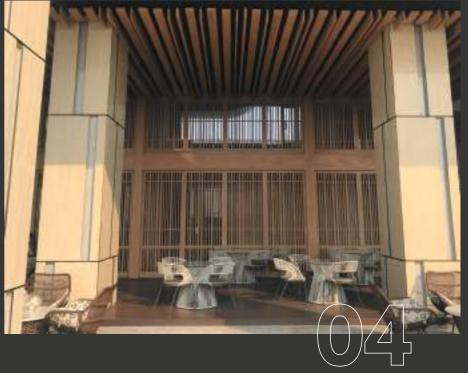

01 | LOBBY 02 | SWIMMING POOL 03 | FITNESS CENTER 04 | COMMUNAL AREA

Le Smiel

**The Smith** is a mixed-use building that consists of apartments, offices, and the concept of residential offices, namely SOHO (small office home office) in Alam Sutera. SOHO is a new type of unit offered by the Company, where buyers can use SOHO units for residences, offices and warehouses. In order to support the concept of 3.0 Home & Start up Company offered by The Smith project, The Smith has 3 basic concepts, namely Professional, Status, and Community which can support apartment owners, offices, and SOHO.